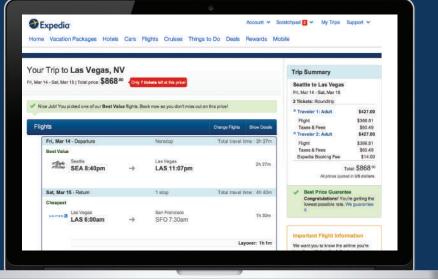

# **RESPONSIVE DESIGN for E-COMMERCE CHECK-OUT** standardizing the user experience

### the problem







#### the alternatives







- Different platforms - Costly to maintain
- Creates multiple URLs - Only targets one screen size
- Easier, faster to implement ✓ Minimizes maintenance responsive web design

### mobile trends

More than 1 in 3 visits to travel websites are from mobile devices.



Mobile traffic increases **42%** year to year

#### Mobile & Travel websites



**Team Checkout:** 

Daniel Martinez V- dmv5@uw.edu Zulka Ramirez - zulka@uw.edu

## the solution

#### Ideation & Paper prototyping

| Exp                   | edia          |                                          |                                              |
|-----------------------|---------------|------------------------------------------|----------------------------------------------|
| Bookir