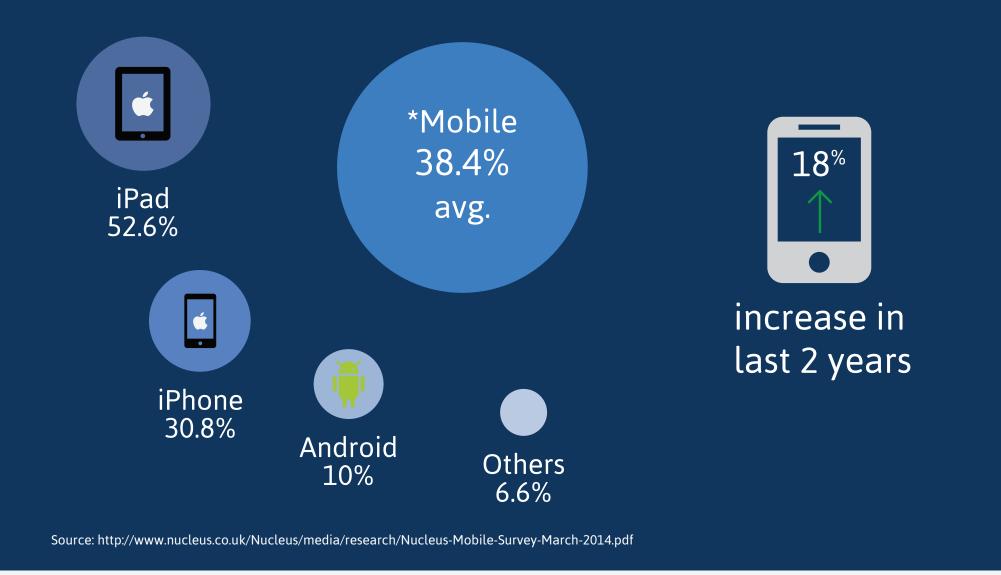

### mobile trends

More than 1 in 3 visits to travel websites are from mobile devices.

Mobile traffic increases **42%** year to year

#### Mobile & Travel websites

**Team Checkout:** 

Daniel Martinez V- dmv5@uw.edu Zulka Ramirez - zulka@uw.edu